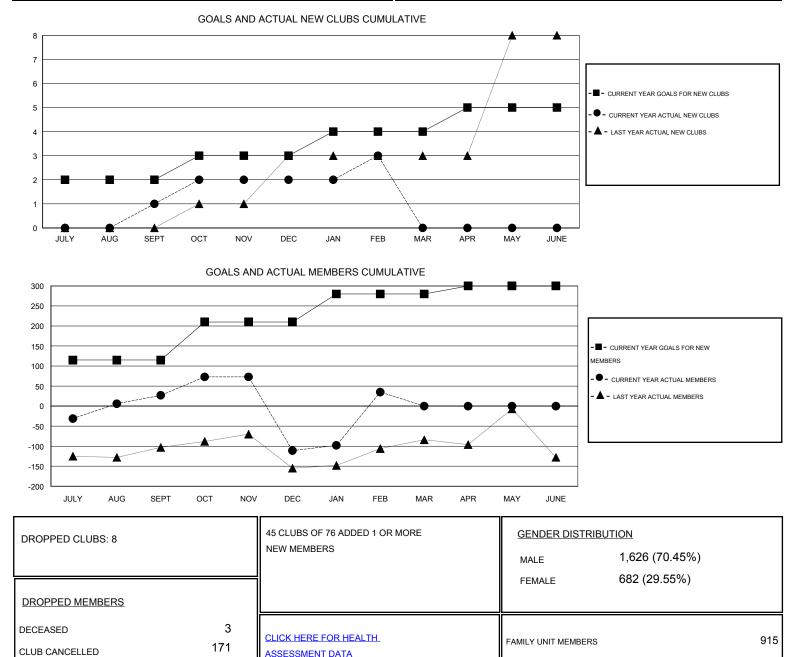

## LOCATION INDIA

| Clubs                 |                  |           |                  |                  | Members               |                    |                                     |                    |                  |
|-----------------------|------------------|-----------|------------------|------------------|-----------------------|--------------------|-------------------------------------|--------------------|------------------|
| RESULTS FOR 2014-2015 |                  |           |                  |                  | RESULTS FOR 2014-2015 |                    |                                     |                    |                  |
| QUARTER               | NEW CLUB<br>GOAL | NEW CLUBS | DROPPED<br>CLUBS | NET<br>GAIN/LOSS | QUARTER               | NEW MEMBER<br>GOAL | CHARTER AND<br>NEW MEMBERS<br>ADDED | DROPPED<br>MEMBERS | NET<br>GAIN/LOSS |
| JULY/AUG/SEPT         | 2                | 1         | 0                | 1                | JULY/AUG/SEPT         | 115                | 96                                  | 69                 | 27               |
| OCT/NOV/DEC           | 1                | 1         | 8                | -7               | OCT/NOV/DEC           | 95                 | 61                                  | 199                | -138             |
| JAN/FEB/MAR           | 1                | 1         | 0                | 1                | JAN/FEB/MAR           | 70                 | 160                                 | 14                 | 146              |
| APR/MAY/JUNE          | 1                | 0         | 0                | 0                | APR/MAY/JUNE          | 20                 | 0                                   | 0                  | 0                |